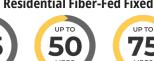

If you have more than one television, game online, or have several people using the Internet at your home while you are streaming, we recommend 50Mbps or more download.

#### VIBRANT Residential Fiber Packages