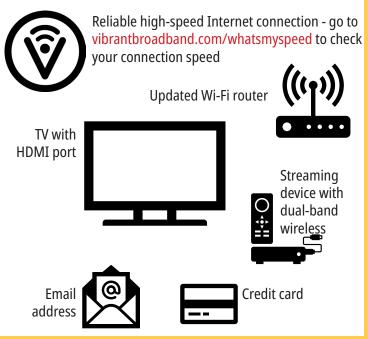

#### What Do I Need?

Streaming

**Resource** Guide

## **Streaming Device Options**

Roku Streaming Stick 4K+ is a great choice. We don't recommend the Roku Express. (Roku.com)

Amazon FireTV Stick 4K Max is a great choice. The standard FireTV Stick is good if you don't plan on streaming 4K. (Amazon.com)

Chromecast with Google TV is a great choice if you are into the Google Play platform. (TV.google)

DirecTV Stream Gemini Air offers a more traditional remote control and channel guide. (DirecTV.com)