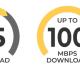

If you have more than one television, game online, or have several people using the Internet at your home while you are streaming, we recommend 50Mbps or more download.

#### VIBRANT Residential Fiber Packages